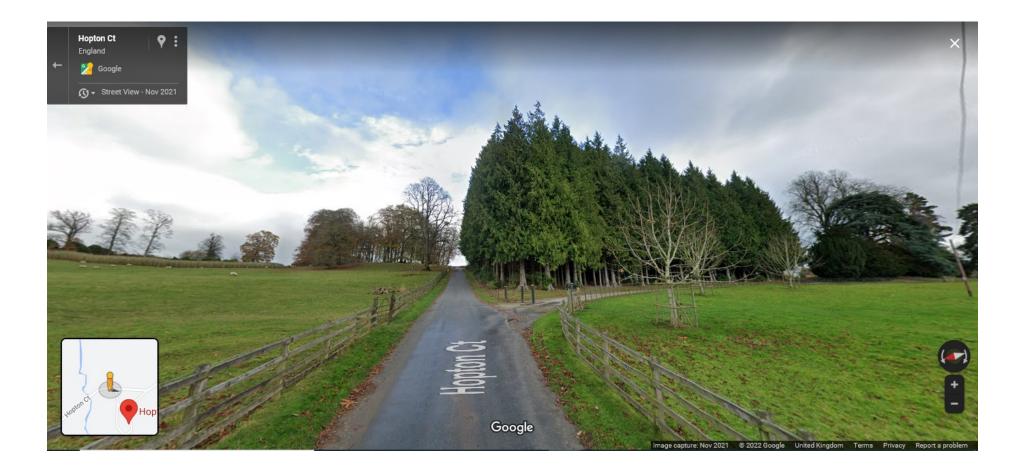

## Audio Farm Festival, Hopton Court, Hopton Wafers

- Road up to premises, with entrance to Hopton Court (right) -

- View of bricked wall, to the left for camping and home of drum stage with Sundance stage and the nest stage within the vicinity of Hopton Court, The Coach House and orangery (grey buildings as per application plan – not open to general public)