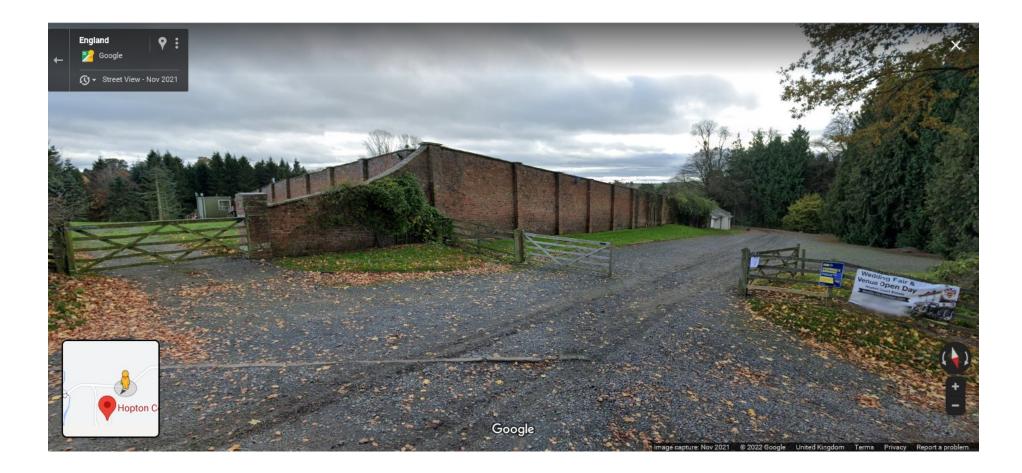

## Audio Farm Festival, Hopton Court, Hopton Wafers

- Road up to premises, with entrance to Hopton Court (right) -

- View of bricked wall, to the left for camping and home of drum stage with Sundance stage and the nest stage within the vicinity of Hopton Court, The Coach House and orangery (grey buildings as per application plan – not open to general public)