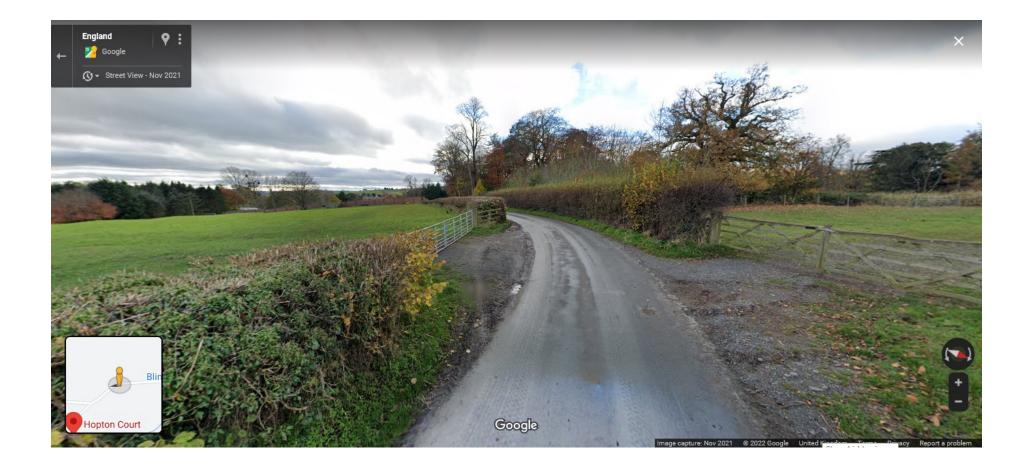

- View of camping field and home of drum stage with bricked wall in background for Sundance stage and the nest stage within –

- View of camping field (left), accessible entry / exit points between gates and car park in field to right (as per application plan) -