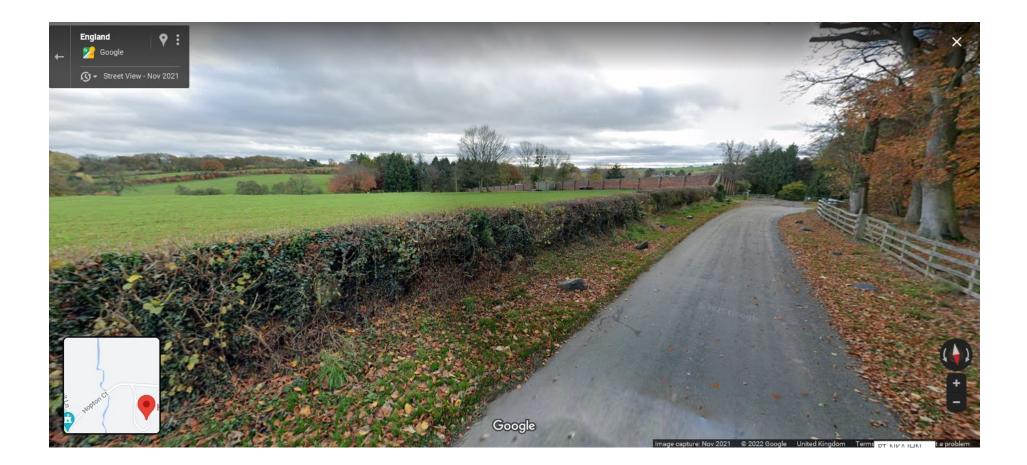

- View of camping field and home of drum stage with bricked wall in background for Sundance stage and the nest stage within –

- View of camping field (left), accessible entry / exit points between gates and car park in field to right (as per application plan) -